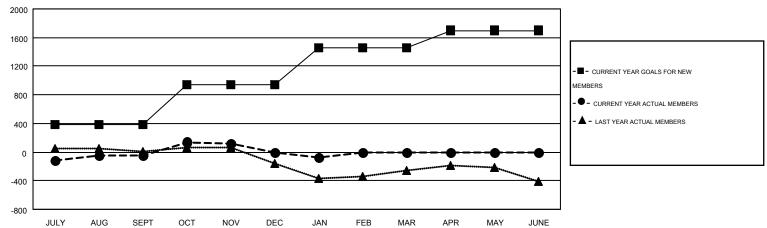

## GOALS AND ACTUAL MEMBERS CUMULATIVE

| DROPPED CLUBS: 12  DROPPED MEMBERS |           | 455 CLUBS OF 729 ADDED 1 OR MORE NEW MEMBERS | GENDER DISTRIBU<br>MALE<br>FEMALE | TION<br>13,484 (66.19%)<br>6,888 (33.81%) |       |
|------------------------------------|-----------|----------------------------------------------|-----------------------------------|-------------------------------------------|-------|
| DECEASED CLUB CANCELLED            | 181<br>70 | CLICK HERE FOR HEALTH                        | FAMILY UNIT MEMBERS               |                                           | 3,498 |
| OTHER OTHER                        | 1,801     | ASSESSMENT DATA                              | HEAD OF HOUSEHOLD                 |                                           | 1,669 |
| TOTAL                              | 2,052     |                                              | NON-HEAD OF HOUSEHOL              | 1,829                                     |       |