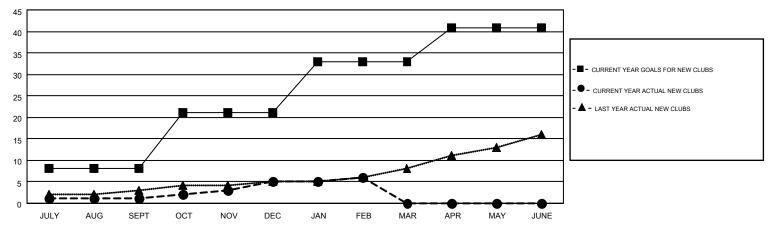

| 837                                    | 886                | -49              |
| OCT/NOV/DEC           | 13               | 4         | 10               | -6               | OCT/NOV/DEC           | 555                | 778                                    | 732                | 46               |
| JAN/FEB/MAR           | 12               | 1         | 1                | 0                | JAN/FEB/MAR           | 514                | 432                                    | 433                | -1               |
| APR/MAY/JUNE          | 8                | 0         | 0                | 0                | APR/MAY/JUNE          | 246                | 0                                      | 0                  | 0                |

## GOALS AND ACTUAL NEW CLUBS CUMULATIVE



## GOALS AND ACTUAL MEMBERS CUMULATIVE



| DROPPED CLUBS: 12  DROPPED MEMBERS |           | 455 CLUBS OF 729 ADDED 1 OR MORE NEW MEMBERS | GENDER DISTRIBU<br>MALE<br>FEMALE | TION<br>13,484 (66.19%)<br>6,888 (33.81%) |       |
|------------------------------------|-----------|----------------------------------------------|-----------------------------------|-------------------------------------------|-------|
| DECEASED CLUB CANCELLED            | 181<br>70 | CLICK HERE FOR HEALTH                        | FAMILY UNIT MEMBERS               |                                           | 3,498 |
| OTHER OTHER                        | 1,801     | ASSESSMENT DATA                              | HEAD OF HOUSEHOLD                 |                                           | 1,669 |
| TOTAL